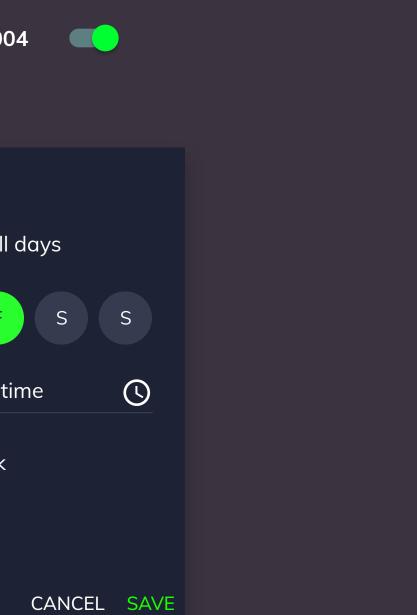

## All calls go to the primary number +43993004 + Add forwarding If office hours are ... Then after 10 se Office hours 🖌 Same time for all days Then after **10** se Then after **5** se M T W T F S S **(**) End time 08:40 With break

| +43993004 | All calls go to the primary number                |
|-----------|---------------------------------------------------|
|           | + Add forwarding                                  |
|           | If office hours are<br>Monday - Friday, 8am - 6pm |
| Forward   | Then after <b>10</b> seconds forwarded to         |
|           | Else                                              |
| . 4200200 |                                                   |