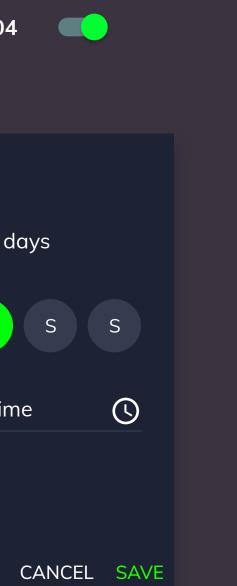

## All calls go to the primary number +43993004 + Add forwarding If office hours are ... Then after 10 se Office hours 🖌 Same time for all days Then after **10** se Then after **5** se M T W T F S S **(**) End time 08:40 With break