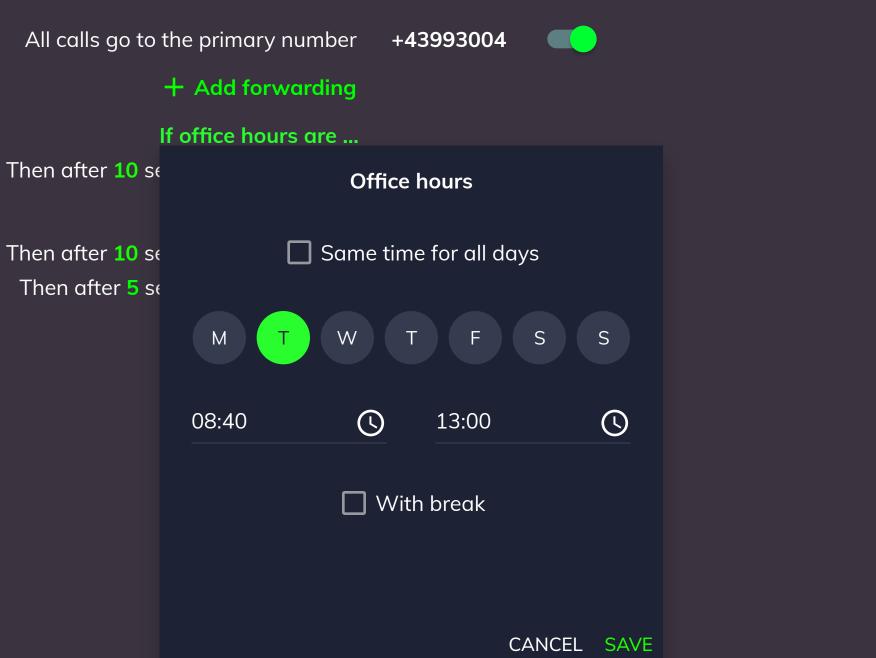

# All calls go to the primary number +43993004 + Add forwarding If office hours are ... Then after 10 se Then after 10 se Then after 5 se M T W T F s 3 9 Start time Start time Indust With break

## All calls go to the primary number +43993004 + Add forwarding If office hours are ... Then after 10 se Office hours 🖌 Same time for all days Then after **10** se Then after **5** se M T W T F S S **(**) End time 08:40 With break