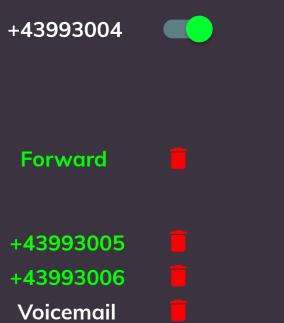

## + Add forwarding

Then after 60 seconds forwarded to +43993005 After 60 seconds finally forwarded to

Voicemail

## No call goes to primary number +43993004

## + Add forwarding

All calls are directly forwarded to +43993005 After 60 seconds finally forwarded to

Voicemail