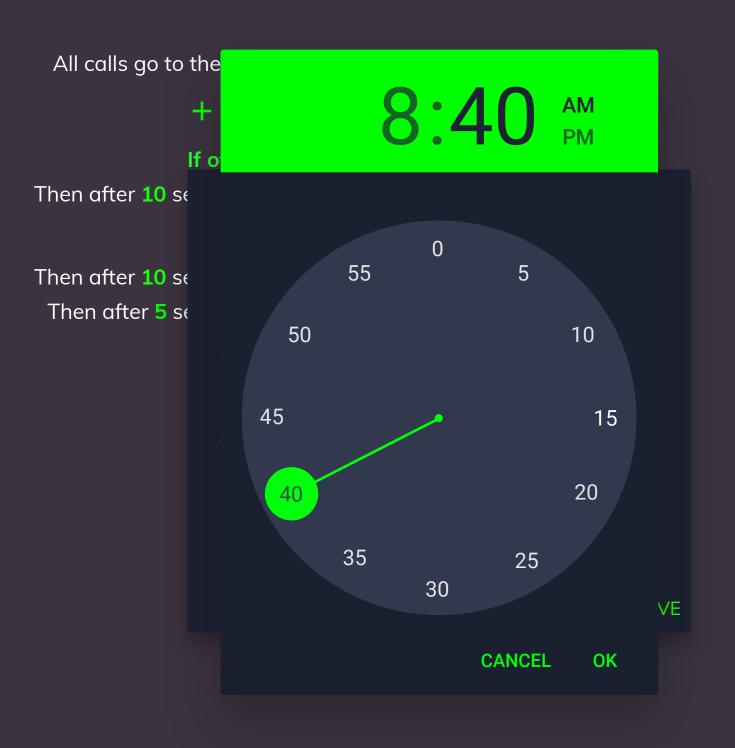

## All calls go to the primary number +43993004 + Add forwarding If office hours are ... Then after 10 se Office hours 🖌 Same time for all days Then after **10** se Then after **5** se M T W T F S S **(**) End time 08:40 With break