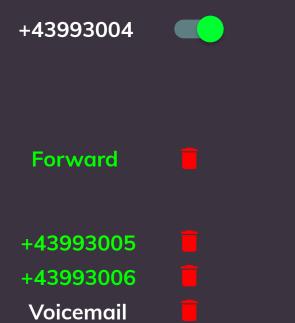

## All calls go to the primary number +43993004 + Add forwarding Then after 60 seconds forwarded to **Destination** Number Voicemail

| All calls go to the primary number | +43993004   |
|------------------------------------|-------------|
| + Add forwarding                   |             |
| Then after 60 seconds forwarded to | Destination |
|                                    | +43993005   |
|                                    | Save Cancel |
|                                    |             |

| All calls go to the primary number | +43993004                |
|------------------------------------|--------------------------|
| + Add forwarding                   |                          |
| Then after 60 seconds forwarded to | +43993005<br>Destination |

| All calls go to the primary number | +43993004   |
|------------------------------------|-------------|
| + Add forwarding                   |             |
| Then after 60 seconds forwarded to | +43993005   |
|                                    | Destination |
|                                    | Number      |
|                                    | Voicemail   |
|                                    |             |
|                                    |             |