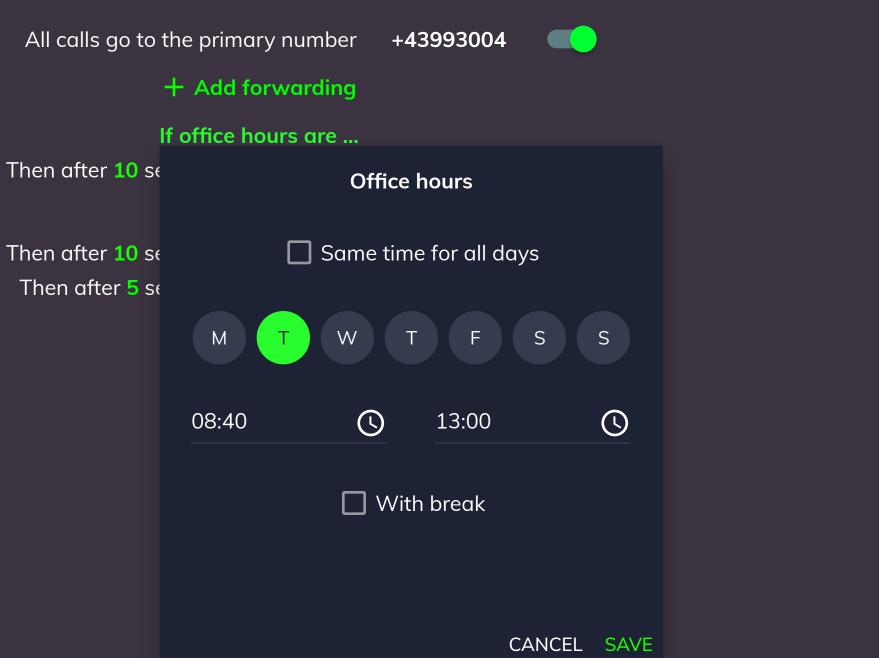

# All calls go to the primary number +43993004 + Add forwarding If office hours are ... Then after 10 se Then after 10 se Then after 5 se M T W T F s 3 9 Start time Start time Indust With break

## All calls go to the primary number +43993004 + Add forwarding If office hours are ... Then after 10 se Office hours 🖌 Same time for all days Then after **10** se Then after **5** se M T W T F S S **(**) End time 08:40 With break