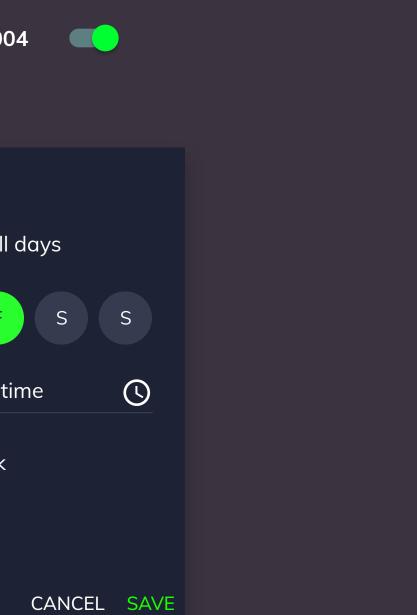

## All calls go to the primary number +43993004 + Add forwarding If office hours are ... Then after 10 se Office hours 🖌 Same time for all days Then after **10** se Then after **5** se M T W T F S S **(**) End time 08:40 With break