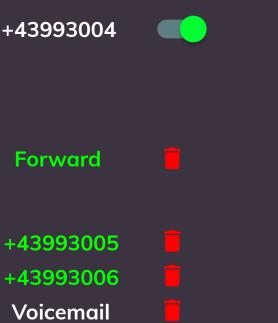

## All calls go to the primary number +43993004 + Add forwarding Then after 60 seconds forwarded to **Destination** Number Voicemail

| All calls go to the primary number | +43993004   |
|------------------------------------|-------------|
| + Add forwarding                   |             |
| Then after 60 seconds forwarded to | Destination |
|                                    | +43993005   |
|                                    | Save Cancel |
|                                    |             |

| All calls go to the primary number | +43993004                |
|------------------------------------|--------------------------|
| + Add forwarding                   |                          |
| Then after 60 seconds forwarded to | +43993005<br>Destination |

| All calls go to the primary number | +43993004   |
|------------------------------------|-------------|
| + Add forwarding                   |             |
| Then after 60 seconds forwarded to | +43993005   |
|                                    | Destination |
|                                    | Number      |
|                                    | Voicemail   |
|                                    |             |
|                                    |             |