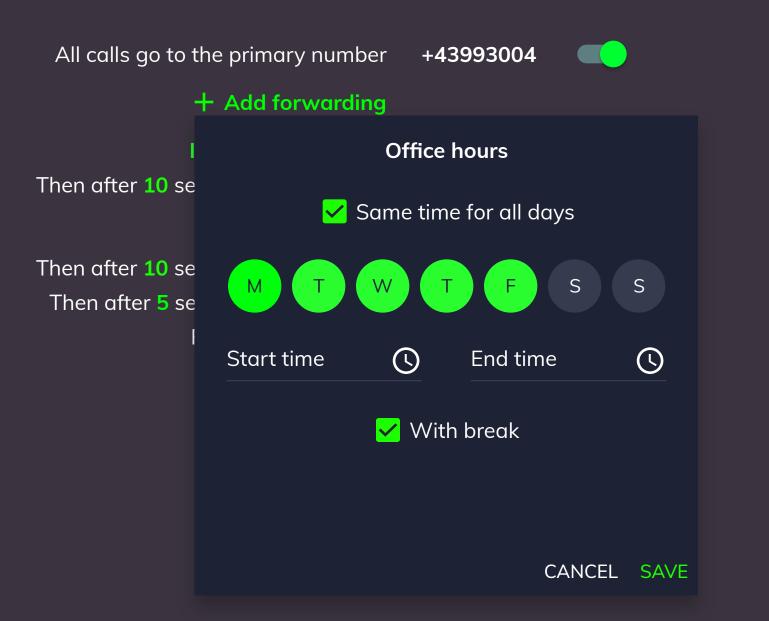

## + Add forwarding

## If office hours are ...

Then after **10** seconds forwarded to **Desti** 

Then after **5** seconds forwarded to

- Then after **10** seconds forwarded to **+4399** 
  - +43993006
  - Finally forwarded to Voicemail

| +43993004 | All calls go to the primary number                |
|-----------|---------------------------------------------------|
|           | + Add forwarding                                  |
|           | If office hours are<br>Monday - Friday, 8am - 6pm |
| Forward   | Then after <b>10</b> seconds forwarded to         |
|           | Else                                              |
| . 4200200 |                                                   |