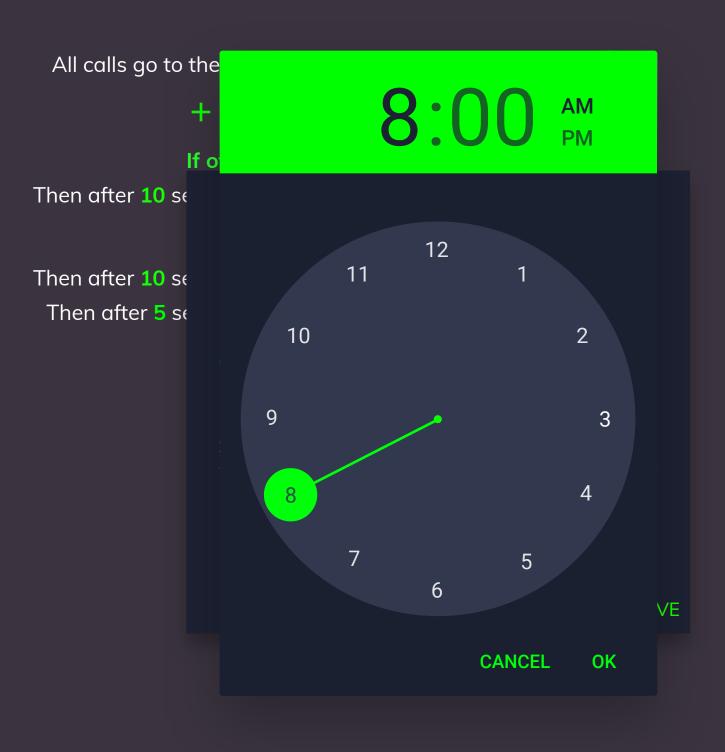

| All calls go to the primary number +439930        |                  | +43993004 |          |
|---------------------------------------------------|------------------|-----------|----------|
|                                                   | + Add forwarding |           |          |
| If                                                | recurring perio  | od is     |          |
| Then after <mark>10</mark>                        | C Every day      |           |          |
| Then after <b>10</b><br>Then after <mark>5</mark> | Start time       | C         | End time |
|                                                   |                  |           | CA       |

| All calls go to                             | o the primary    | number     | +43993004 |  |
|---------------------------------------------|------------------|------------|-----------|--|
|                                             | + Add forwarding |            |           |  |
| lf                                          | recurring pe     | riod is    |           |  |
| Then after <mark>10</mark>                  |                  | C Every    | 2 days    |  |
| Then after <b>10</b><br>Then after <b>5</b> |                  | SET CA     | NCEL      |  |
|                                             | Start time       | <u>(</u> ) | End time  |  |
|                                             |                  |            | CA        |  |
|                                             |                  |            |           |  |