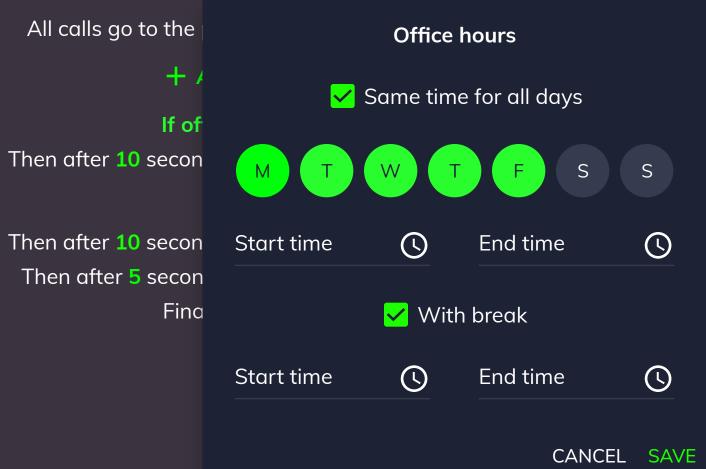

## + Add forwarding

## If office hours are ...

Then after **10** seconds forwarded to **Desti** 

Then after **5** seconds forwarded to

- Then after **10** seconds forwarded to **+4399** 
  - +43993006
  - Finally forwarded to Voicemail

| +43993004 | All calls go to the primary number                |
|-----------|---------------------------------------------------|
|           | + Add forwarding                                  |
|           | If office hours are<br>Monday - Friday, 8am - 6pm |
| Forward   | Then after <b>10</b> seconds forwarded to         |
|           | Else                                              |
| . 4200200 |                                                   |